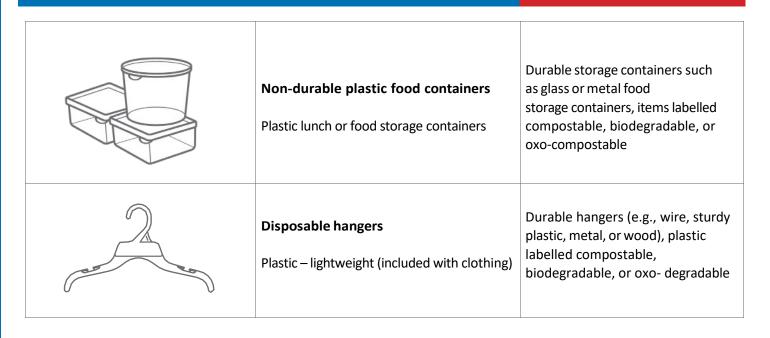

## **PAPER**

| MATERIAL 8 | DESCRIPTION                                                                                                                                          | DO NOT INCLUDE                                                                                                                                  |
|------------|------------------------------------------------------------------------------------------------------------------------------------------------------|-------------------------------------------------------------------------------------------------------------------------------------------------|
|            | Purchased gift bags, boxes  Paper bags and boxes that are purchased for gift giving                                                                  | Items that are not packaging-like products, bags and boxes that use plastic and/or paper material, bags and boxes with glitter and rope handles |
|            | Non-durable paper food containers, plates and bowls  Kraft (brown) or white paper take-out containers, plates and bowls  Must be clean for recycling | Wax paper and parchment paper, plastic or metal food storage containers                                                                         |
|            | Disposable hangers  Paper – lightweight compressed paper (included with clothing)                                                                    | Durable hangers (e.g., wire, sturdy plastic, metal, or wood)                                                                                    |